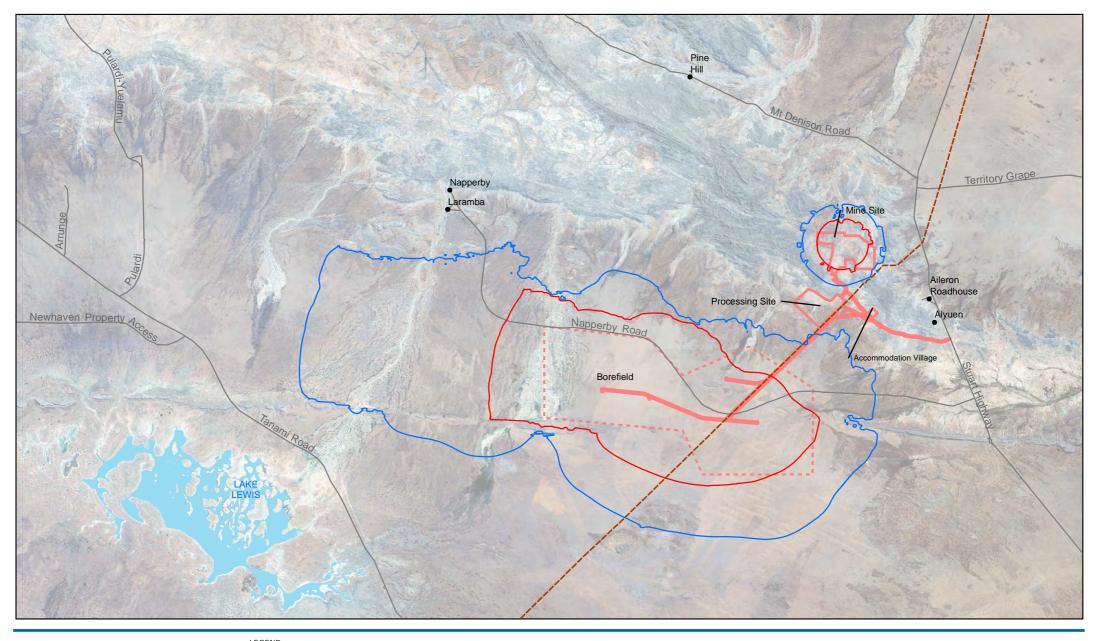

## Groundwater Modelling Scenarios

The 0.1 m and 1 m drawdown contours for various times including mid-mining, end of mine, after 100 years of closure and after 1000 years of closure for the following drawdown scenarios:

- A. the EIS model [Model 139].
- B. a scenario with reduced flow rates and reduced bedrock hydraulic conductivity (on request from Arafura) [Model 307]; and
- C. a scenario with a reduced specific yield (from 0.10 used in the EIS model to 0.04, on request from the Water Resources Division, [Model 400]).

G:\43\22301\GIS\Maps\PDF\Lee Drawdown Maps\Figure A2 EOM.mxd

© 2016. Whilst every care has been taken to prepare this map, GHD, Google, GA, Ride and Arafura Resources make no representations or warranties about its accuracy, reliability, completeness or suitability for any particular purpose and cannot accept liability and responsibility of any kind (whether in contract, tort or otherwise) for any expenses, losses, damages and/or costs (including indirect or consequential damage) which are or may be incurred by any party as a result of the map being inaccurate, incomplete or unsuitable in any way and for any reason.