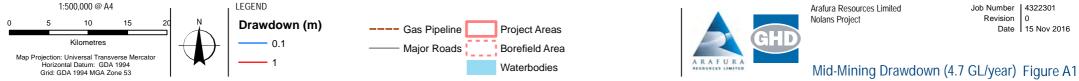

## Groundwater Modelling Scenarios

The 0.1 m and 1 m drawdown contours for various times including mid-mining, end of mine, after 100 years of closure and after 1000 years of closure for the following drawdown scenarios:

- A. the EIS model [Model 139].
- B. a scenario with reduced flow rates and reduced bedrock hydraulic conductivity (on request from Arafura) [Model 307]; and
- C. a scenario with a reduced specific yield (from 0.10 used in the EIS model to 0.04, on request from the Water Resources Division, [Model 400]).

G:\43\22301\GIS\Maps\PDF\Lee Drawdown Maps\Figure A1 Mid\_Mining.mxd

Level 5 66 Smith Street Darwin NT 0800 Australia T 61 8 8982 0100 F 61 8 8981 1075 E drwmail@ghd.com W www.ghd.com © 2016. Whilst every care has been taken to prepare this map, GHD, Google, GA, Ride and Arafura Resources make no representations or warranties about its accuracy, reliability, completeness or suitability for any particular purpose and cannot accept liability and responsibility of any kind (whether in contract, tort or otherwise) for any expenses, losses, damages and/or costs (including indirect or consequential damage) which are or may be incurred by any party as a result of the map being inaccurate, incomplete or unsuitable in any way and for any reason.