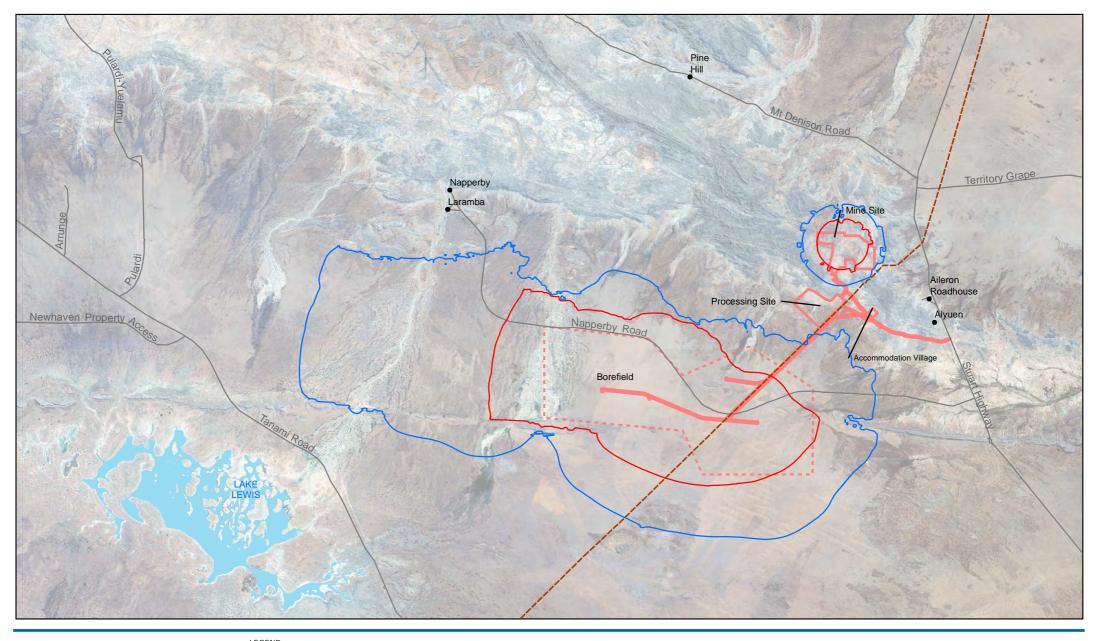

## Groundwater Modelling Scenarios

The 0.1 m and 1 m drawdown contours for various times including mid-mining, end of mine, after 100 years of closure and after 1000 years of closure for the following drawdown scenarios:

- A. the EIS model [Model 139].
- B. a scenario with reduced flow rates and reduced bedrock hydraulic conductivity (on request from Arafura) [Model 307]; and
- C. a scenario with a reduced specific yield (from 0.10 used in the EIS model to 0.04, on request from the Water Resources Division, [Model 400]).

G:\43\22301\GIS\Maps\PDF\Lee Drawdown Maps\Figure A1 Mid\_Mining.mxd

Level 5 66 Smith Street Darwin NT 0800 Australia T 61 8 8982 0100 F 61 8 8981 1075 E drwmail@ghd.com W www.ghd.com © 2016. Whilst every care has been taken to prepare this map, GHD, Google, GA, Ride and Arafura Resources make no representations or warranties about its accuracy, reliability, completeness or suitability for any particular purpose and cannot accept liability and responsibility of any kind (whether in contract, tort or otherwise) for any expenses, losses, damages and/or costs (including indirect or consequential damage) which are or may be incurred by any party as a result of the map being inaccurate, incomplete or unsuitable in any way and for any reason.