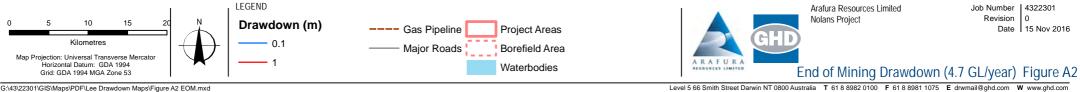

## Groundwater Modelling Scenarios

The 0.1 m and 1 m drawdown contours for various times including mid-mining, end of mine, after 100 years of closure and after 1000 years of closure for the following drawdown scenarios:

- A. the EIS model [Model 139].
- B. a scenario with reduced flow rates and reduced bedrock hydraulic conductivity (on request from Arafura) [Model 307]; and
- C. a scenario with a reduced specific yield (from 0.10 used in the EIS model to 0.04, on request from the Water Resources Division, [Model 400]).

G:\43\22301\GIS\Maps\PDF\Lee Drawdown Maps\Figure A2 EOM.mxd

© 2016. Whilst every care has been taken to prepare this map, GHD, Google, GA, Ride and Arafura Resources make no representations or warranties about its accuracy, reliability, completeness or suitability for any particular purpose and cannot accept liability and responsibility of any kind (whether in contract, tort or otherwise) for any expenses, losses, damages and/or costs (including indirect or consequential damage) which are or may be incurred by any party as a result of the map being inaccurate, incomplete or unsuitable in any way and for any reason.