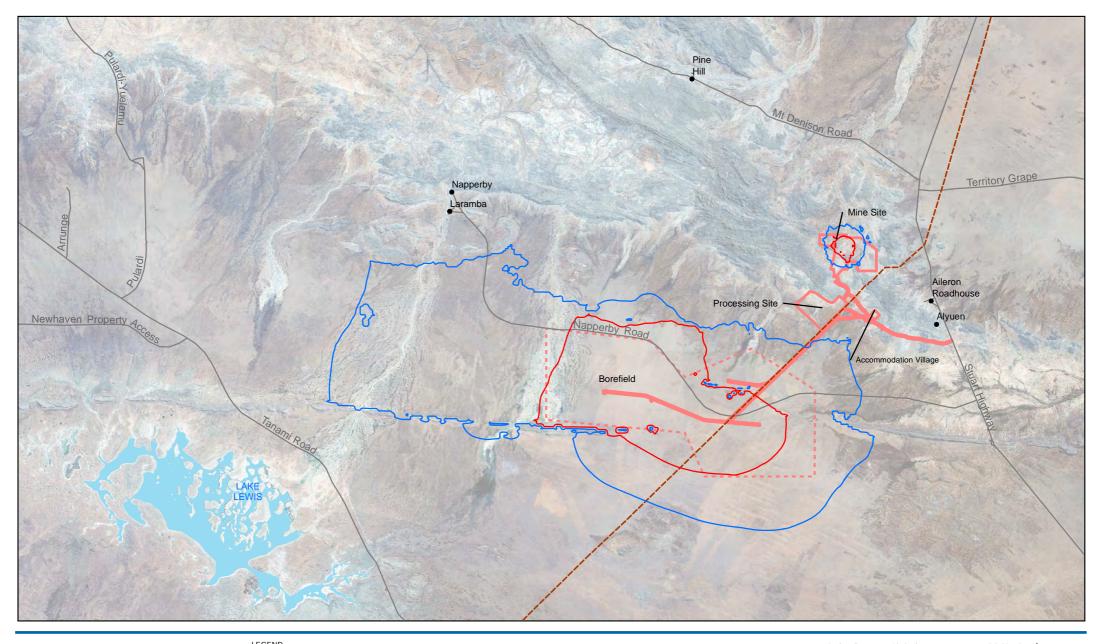

\\ghdnet\ghd\AU\hobart\Projects\43\22301\GIS\Maps\PDF\Lee Drawdown Maps\Figure B2 EOM.mxd

Level 5 66 Smith Street Darwin NT 0800 Australia T 61 8 8982 0100 F 61 8 8981 1075 E drwmail@ghd.com W www.ghd.com

© 2016. Whilst every care has been taken to prepare this map, GHD, Google, GA, Ride and Arafura Resources make no representations or warranties about its accuracy, reliability, completeness or suitability for any particular purpose and cannot accept liability and responsibility of any kind

(whether in contract, tort or otherwise) for any expenses, losses, damages and/or costs (including indirect or consequential damage) which are or may be incurred by any party as a result of the map being inaccurate, incomplete or unsuitable in any way and for any reason.