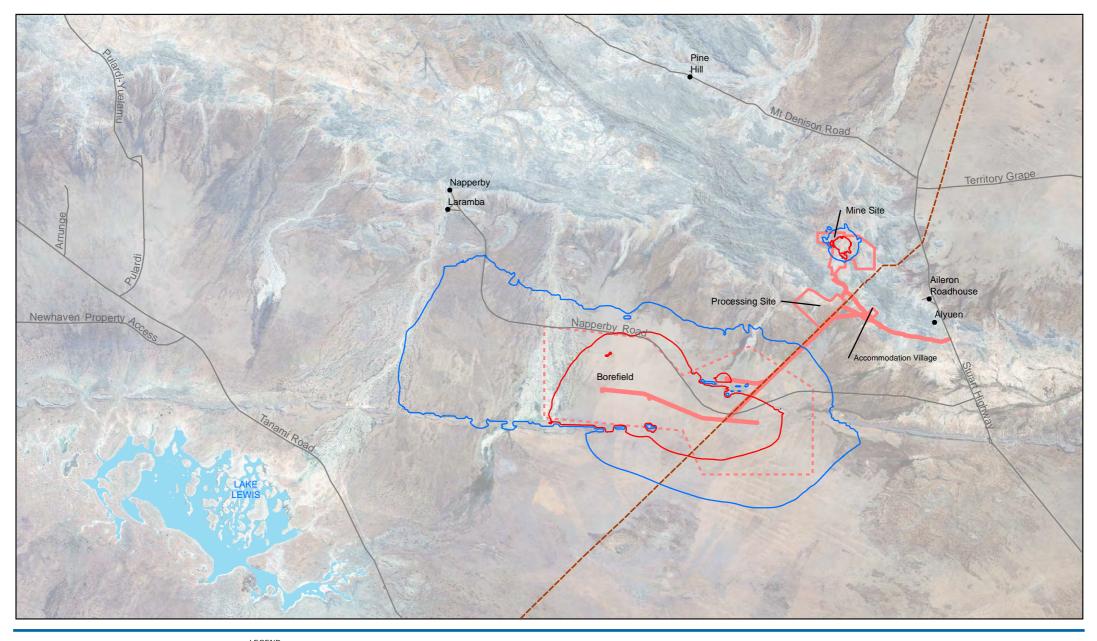

## Groundwater Modelling Scenarios

The 0.1 m and 1 m drawdown contours for various times including mid-mining, end of mine, after 100 years of closure and after 1000 years of closure for the following drawdown scenarios:

- A. the EIS model [Model 139].
- B. a scenario with reduced flow rates and reduced bedrock hydraulic conductivity (on request from Arafura) [Model 307]; and
- C. a scenario with a reduced specific yield (from 0.10 used in the EIS model to 0.04, on request from the Water Resources Division, [Model 400]).

G:\43\22301\GIS\Maps\PDF\Lee Drawdown Maps\Figure B1 Mid-Mining.mxd

Level 5 66 Smith Street Darwin NT 0800 Australia T 61 8 8982 0100 F 61 8 8981 1075 E drwmail@ghd.com W www.ghd.com

© 2016. Whilst every care has been taken to prepare this map, GHD, Google, GA, Ride and Arafura Resources make no representations or warranties about its accuracy, reliability, completeness or suitability for any particular purpose and cannot accept liability and responsibility of any kind (whether in contract, tort or otherwise) for any expenses, losses, damages and/or costs (including indirect or consequential damage) which are or may be incurred by any party as a result of the map being inaccurate, incomplete or unsuitable in any way and for any reason.