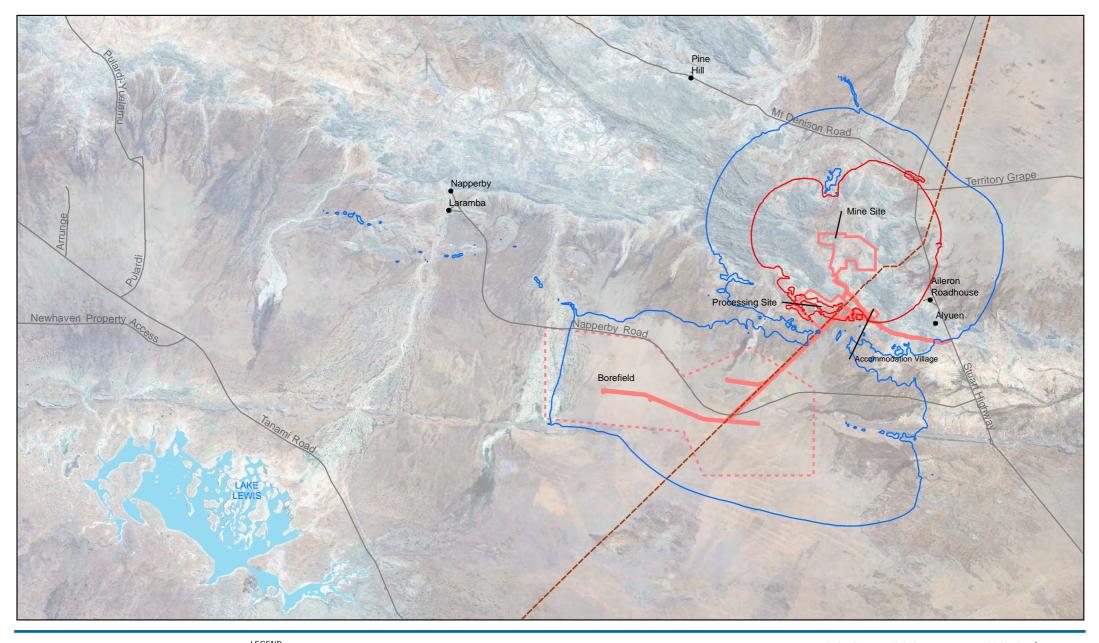

## Groundwater Modelling Scenarios

The 0.1 m and 1 m drawdown contours for various times including mid-mining, end of mine, after 100 years of closure and after 1000 years of closure for the following drawdown scenarios:

- A. the EIS model [Model 139].
- B. a scenario with reduced flow rates and reduced bedrock hydraulic conductivity (on request from Arafura) [Model 307]; and
- C. a scenario with a reduced specific yield (from 0.10 used in the EIS model to 0.04, on request from the Water Resources Division, [Model 400]).

G:\43\22301\GIS\Maps\PDF\Lee Drawdown Maps\Figure A3 100 years.mxd

© 2016. Whilst every care has been taken to prepare this map, GHD, Google, GA, Ride and Arafura Resources make no representations or warranties about its accuracy, reliability, completeness or suitability for any particular purpose and cannot accept liability and responsibility of any kind (whether in contract, tort or otherwise) for any expenses, losses, damages and/or costs (including indirect or consequential damage) which are or may be incurred by any party as a result of the map being inaccurate, incomplete or unsuitable in any way and for any reason.